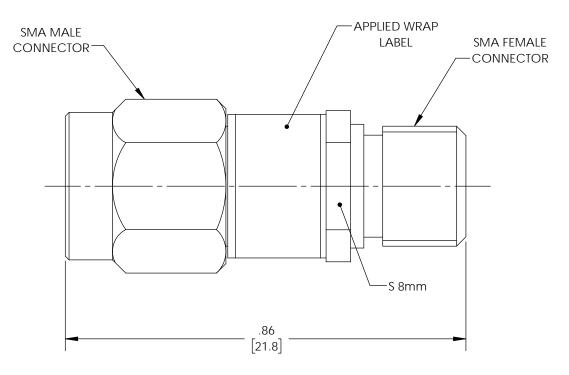

UNLESS OTHERWISE SPECIFIED THE INFORMATION AND DESIGN IN THIS DOCUMENT LEADING DIMENSIONS ARE INCHES DIMENSIONS IN [] ARE MILLIMETERS IS THE PROPERTY OF L-COM GLOBAL CONNECTIVITY. TOLERANCES: an INFINIT® brand ALL RIGHTS RESERVED. .X=± .2 [5.08] **FRACTIONS** 50 High Street, West Mill, 3rd Floor, Suite #30 .XX=± .01 [.25] ± 1/32 SHEET North Andover, MA 01845 USA. Phone: 1.800.341.5266 | 1.978.682.6936 XXX=± .005 [ .13 ] ANGLES ± 1° ALL DIMENSIONS SHOWN ARE FOR REFERENCE ONLY. Fax: 1.978.689.9484 SCALE N/A www.L-com.com | e-mail: CustomerService@L-com.com THIRD-ANGLE PROJECTION DRAWN BY PART NUMBER REV SIZE CAGE  $(\oplus)$ LCAT1001-03 Α 43321 **BPUCHASKI** Α